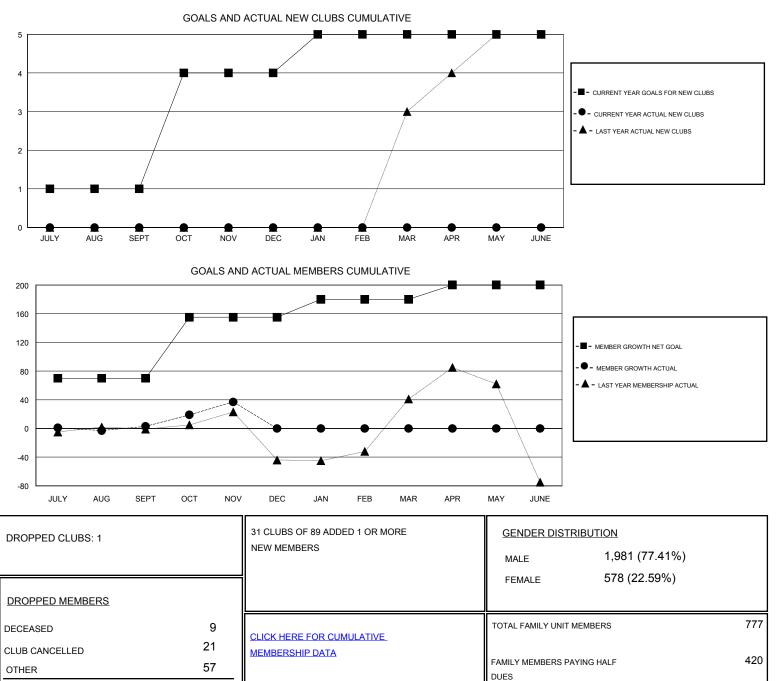

## District 306 B1

Results as of: 11/30/2019

| GMT:                           | LOCATION REP OF SRI LANKA |   |   |                                  |    |    | GMT CA |
|--------------------------------|---------------------------|---|---|----------------------------------|----|----|--------|
| Clubs<br>RESULTS FOR 2019-2020 |                           |   |   | Members<br>RESULTS FOR 2019-2020 |    |    |        |
|                                |                           |   |   |                                  |    |    |        |
| JULY/AUG/SEPT                  | 1                         | 0 | 1 | JULY/AUG/SEPT                    | 70 | 71 | 65     |
| OCT/NOV/DEC                    | 3                         | 0 | 0 | OCT/NOV/DEC                      | 85 | 56 | 22     |
| JAN/FEB/MAR                    | 1                         | 0 | 0 | JAN/FEB/MAR                      | 25 | 0  | 0      |
| APR/MAY/JUNE                   | 0                         | 0 | 0 | APR/MAY/JUNE                     | 20 | 0  | 0      |